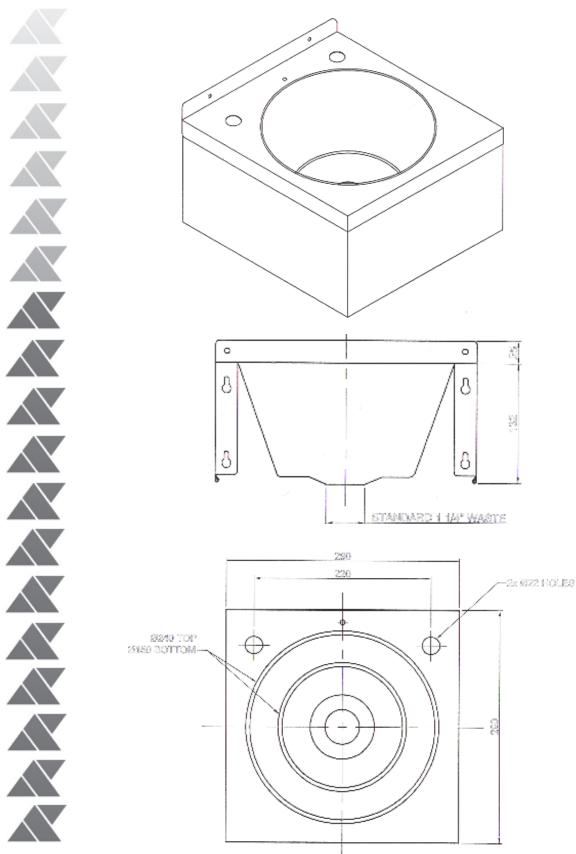

#### Construction

The mini wash basin is manufactured in one piece without joints or crevices from grade 304 stainless steel, with all exposed surfaces polished to a satin finish. A rear upstand is incorporated as an integral part of the basin top. The mini wash basin is produced with two tap holes and is supplied as standard with an apron support and an unslotted waste fitting, plug, chain and stay.

## MINI WASH BASIN

**DIMENSIONS** 