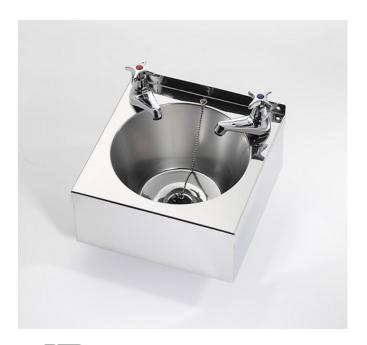

### **Description**

The robust and neat mini wash basin is ideal for installing in areas subject to health regulations relating to hand washing, but where only a limited space is available. The basin is also suitable for use in individual toilet facilities in particular those used by disabled people.

#### Construction

The mini wash basin is manufactured in one piece without joints or crevices from grade 304 stainless steel, with all exposed surfaces polished to a satin finish. A rear upstand is incorporated as an integral part of the basin top. The mini wash basin is produced with two tap holes and is supplied as standard with an apron support and an unslotted waste fitting, plug, chain and stay.