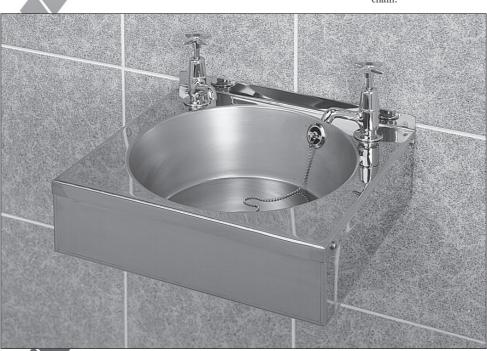

### **Description**

The robust and neat compact wash basin is ideal for installing in areas subject to health regulations relating to hand washing, but where only a limited space is available. The basin is also suitable for use in individual toilet facilities in particular those used by disabled people.

#### Construction

The compact wash basin is manufactured in one piece without joints or crevices from grade 304 stainless steel, with all exposed surfaces polished to a satin finish. A rear upstand is incorporated as an integral part of the basin top. The compact wash basin is produced with two tap holes and is supplied as standard with an apron support and a combined waste and overflow fitting, plug and chain