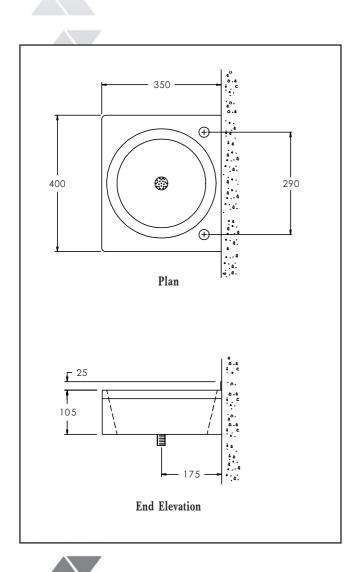

#### **Tap Hole Positions**

The compact wash basin is produced with two tap holes. An optional stainless steel tap hole blank is available if only one tap hole is to be used.

#### Tap Hole Sizes

The standard size is 30 mm diameter.