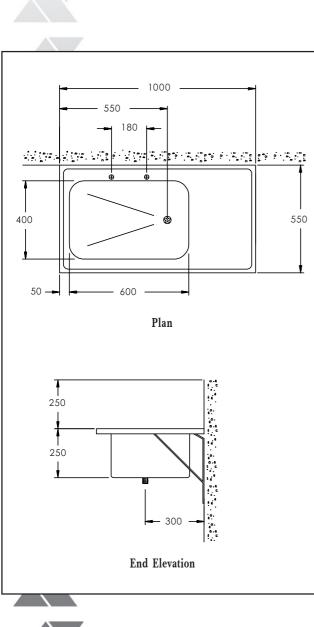

### Waste Outlet

The wall mounted sink top is supplied with a 38 mm ( $1\frac{1}{2}$  in) BSP combined waste and overflow fitting plug and chain.

# **Tap Hole Positions**

The wall mounted sink top is produced with either one tap hole, which can be right hand or left hand, or two tap holes.

### Tap Hole Size

The tap hole size is 22 mm diameter.

#### **Fittings**

The sink top is supplied with a stainless steel splashback and two wall mounting brackets.