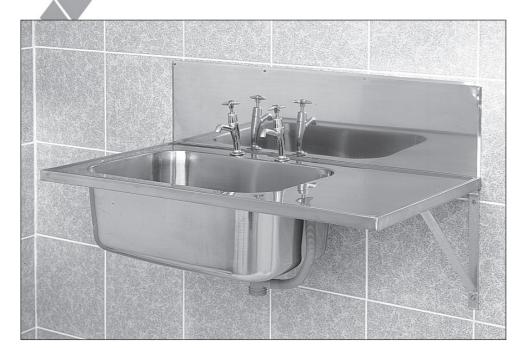

## Description

The wall mounted sink top is ideal for washing and drying bulky utensils such as those found in kitchens, food processing and preparation areas. The sink top has a large flat bottom bowl, and is supplied with a stainless steel splashback and wall mounting brackets.

#### Construction

The wall mounted sink top is manufactured in one piece without joints or crevices from grade 304 stainless steel, with all exposed surfaces polished to a satin finish.

A large flat bottom bowl with radiused easy to clean internal corners is

incorporated into the right hand or left hand side of the top.

The wall mounted sink top is produced with either one or two tap holes and is supplied as standard with a combined waste and overflow fitting, plug and chain, together with a stainless steel splashback and wall mounting brackets.

#### **Fittings**

The sink top is supplied with a stainless steel splashback and two wall mounting brackets.