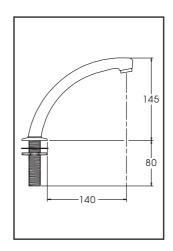

## **Product Range**

Deck Mounted Basin Spout
Product Code
□6912DSP-deck mounted basin spout

Deck Mounted Basin Spout

Product Code

□ 6924DSP-deck mounted basin spout

Wall Mounted Basin Spout
Product Code
□6932WSP-wall mounted basin spout