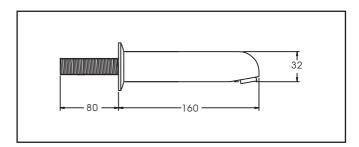

## Description

Basin spouts are designed to be used in conjunction with electronic no-touch control systems, and push button or knee operated timed flow valves. Three models of basin spouts are available, for deck or surface mounting and wall mounting. All models have a chrome plated finish and a 12 mm ( $\frac{1}{2}$  in) BSP male inlet connection.

## **Product Range**

Deck Mounted Basin Spout
Product Code
□6912DSP-deck mounted basin spout

Deck Mounted Basin Spout

Product Code

□ 6924DSP-deck mounted basin spout

Wall Mounted Basin Spout
Product Code
□6932WSP-wall mounted basin spout