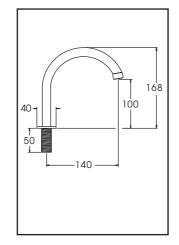

## **Product Range**

Deck Mounted Basin Spout
Product Code
□6912DSP-deck mounted basin spout

Deck Mounted Basin Spout

Product Code

□ 6924DSP-deck mounted basin spout

Wall Mounted Basin Spout
Product Code
□6932WSP-wall mounted basin spout