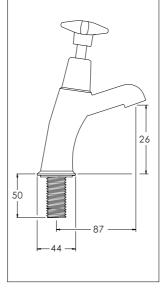

# **CROSS HEAD TAPS**

#### PRODUCT CODE 6711BPHC:6712HNSHC:6713BCHC

November 2006



## **Product Range**



Basin Pillar Tap **Product Code** 



# □6711BPHC-basin pillar tap - pair



High Neck Sink Tap **Product Code** □6712HNSHC-high neck sink tap - pair



### Description

Designed and manufactured to British Standard 5412, the cross head tap is ideal where an easy grip for on/off control is required. All taps in the range are manufactured from solid brass and finished in a high lustre chrome. Supplied in pairs, the taps are available in pillar, high neck and bib cock designs, all of which have a 12 mm (1/2 in) BSP male inlet connection.



**Bib Cock Tap Product Code** □6713BCHC-bib cock tap - pair