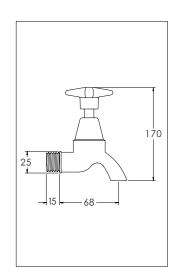

# **CROSS HEAD TAPS**

#### PRODUCT CODE 6711BPHC:6712HNSHC:6713BCHC

November 2006



## **Product Range**



Basin Pillar Tap **Product Code** 



# □6711BPHC-basin pillar tap - pair



High Neck Sink Tap **Product Code** □6712HNSHC-high neck sink tap - pair



### Description

Designed and manufactured to British Standard 5412, the cross head tap is ideal where an easy grip for on/off control is required. All taps in the range are manufactured from solid brass and finished in a high lustre chrome. Supplied in pairs, the taps are available in pillar, high neck and bib cock designs, all of which have a 12 mm (1/2 in) BSP male inlet connection.



**Bib Cock Tap Product Code** □6713BCHC-bib cock tap - pair