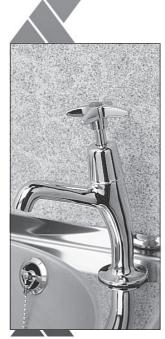

# **CROSS HEAD TAPS**

#### PRODUCT CODE 6711BPHC:6712HNSHC:6713BCHC

November 2006



## **Product Range**



Basin Pillar Tap **Product Code** 



# □6711BPHC-basin pillar tap - pair



High Neck Sink Tap **Product Code** □6712HNSHC-high neck sink tap - pair



### Description

Designed and manufactured to British Standard 5412, the cross head tap is ideal where an easy grip for on/off control is required. All taps in the range are manufactured from solid brass and finished in a high lustre chrome. Supplied in pairs, the taps are available in pillar, high neck and bib cock designs, all of which have a 12 mm (1/2 in) BSP male inlet connection.



**Bib Cock Tap Product Code** □6713BCHC-bib cock tap - pair