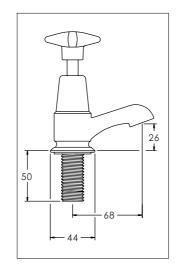

## **Product Range**

Basin Pillar Tap **Product Code** 

# □6711BPHC-basin pillar tap - pair

High Neck Sink Tap **Product Code** □6712HNSHC-high neck sink tap - pair