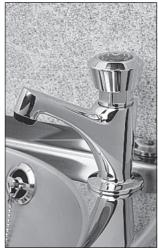

## PRODUCT CODE **6811TDH:6811TDC:6821TPH:6821TPC**

November 2006

The self closing non-concussive basin tap provides savings in both water usage and energy in all commercial and industrial environments. The tap provides approximately 15 seconds duration of flow when the push button top is depressed. Manufactured from solid brass and finished in a high lustre chrome, the tap is available for either hot (coded red) or cold (coded blue) water supplies. Deck and pillar designs of the tap are available, both have a 12 mm ( $\frac{1}{2}$  in) BSP male inlet connection.