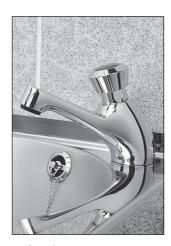

## PRODUCT CODE **6811TDH:6811TDC:6821TPH:6821TPC**

November 2006

The self closing non-concussive basin tap provides savings in both water usage and energy in all commercial and industrial environments. The tap provides approximately 15 seconds duration of flow when the push button top is depressed. Manufactured from solid brass and finished in a high lustre chrome, the tap is available for either hot (coded red) or cold (coded blue) water supplies. Deck and pillar designs of the tap are available, both have a 12 mm ( $\frac{1}{2}$  in) BSP male inlet connection.