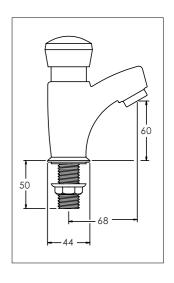

## PRODUCT CODE **6811TDH:6811TDC:6821TPH:6821TPC**

November 2006

The self closing non-concussive basin tap provides savings in both water usage and energy in all commercial and industrial environments. The tap provides approximately 15 seconds duration of flow when the push button top is depressed. Manufactured from solid brass and finished in a high lustre chrome, the tap is available for either hot (coded red) or cold (coded blue) water supplies. Deck and pillar designs of the tap are available, both have a 12 mm ( $\frac{1}{2}$  in) BSP male inlet connection.

## **Product Range**

Deck Basin Tap
Product Code

□6811TDH-deck basin tap - hot
□6811TDC-deck basin tap - cold

5 Brearley Court, Baird Road, Waterwells Business Park, Quedgeley, Gloucester GL2 2AF

Tel: 01452 721211 Fax: 01452 721231 Web: www.acornpowell.co.uk