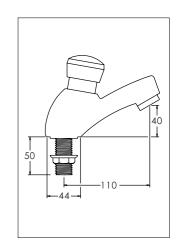

## PRODUCT CODE **6811TDH:6811TDC:6821TPH:6821TPC**

November 2006

The self closing non-concussive basin tap provides savings in both water usage and energy in all commercial and industrial environments. The tap provides approximately 15 seconds duration of flow when the push button top is depressed. Manufactured from solid brass and finished in a high lustre chrome, the tap is available for either hot (coded red) or cold (coded blue) water supplies. Deck and pillar designs of the tap are available, both have a 12 mm ( $\frac{1}{2}$  in) BSP male inlet connection.